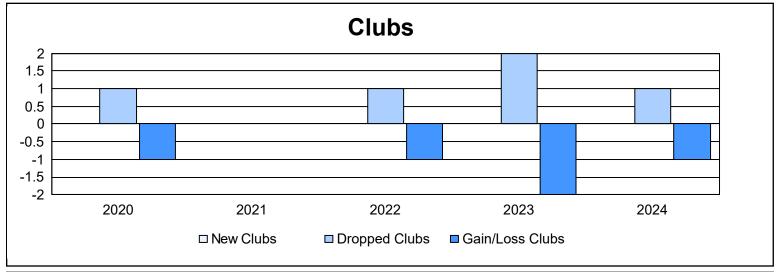

District 25 C

As of June 2024 Cumulative

| Year      | New<br>Clubs | Dropped<br>Clubs | Gain/<br>Loss<br>Clubs | New<br>Members | Charter<br>Members | Reinstate<br>Members | Transfer<br>Members | Total<br>Member<br>Added | Total<br>Members<br>Dropped | Gain/<br>Loss<br>Members |
|-----------|--------------|------------------|------------------------|----------------|--------------------|----------------------|---------------------|--------------------------|-----------------------------|--------------------------|
| 2019-2020 | 0            | 1                | -1                     | 85             | 2                  | 7                    | 6                   | 100                      | 146                         | -46                      |
| 2020-2021 | 0            | 0                | 0                      | 84             | 0                  | 15                   | 5                   | 104                      | 159                         | -55                      |
| 2021-2022 | 0            | 1                | -1                     | 122            | 0                  | 8                    | 7                   | 137                      | 136                         | 1                        |
| 2022-2023 | 0            | 2                | -2                     | 91             | 1                  | 26                   | 7                   | 125                      | 162                         | -37                      |
| 2023-2024 | 0            | 1                | -1                     | 85             | 0                  | 5                    | 3                   | 93                       | 127                         | -34                      |
| Average   | 0            | 1                | -1                     | 93             | 1                  | 12                   | 6                   | 112                      | 146                         | -34                      |